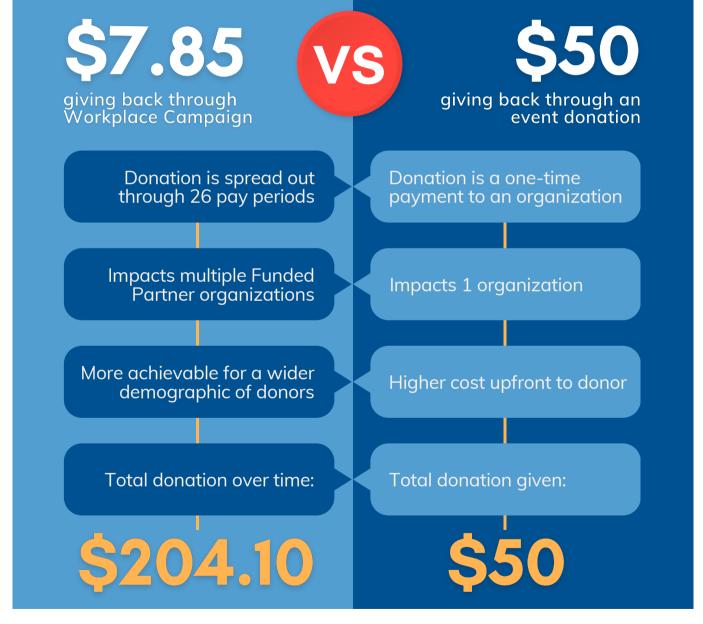

### WHY PAYROLL DEDUCTION: Salina Area United Way is the only nonprofit

Salina Area United Way is the **only nonprofit** organization that can utilize **payroll deductions** as another focus point for fundraising. Giving back through payroll deduction allows donors who want to give back to our community to **donate smaller amounts** throughout a **longer period** of time that accumulates greater impact in the end.