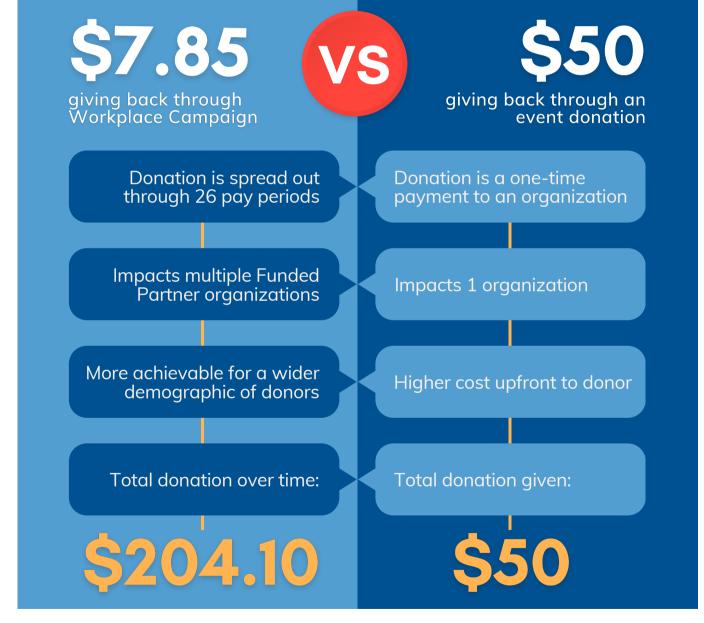

### WHY PAYROLL DEDUCTION: Salina Area United Way is the only nonprofit

Salina Area United Way is the **only nonprofit** organization that can utilize **payroll deductions** as another focus point for fundraising. Giving back through payroll deduction allows donors who want to give back to our community to **donate smaller amounts** throughout a **longer period** of time that accumulaters greater impact in the end.